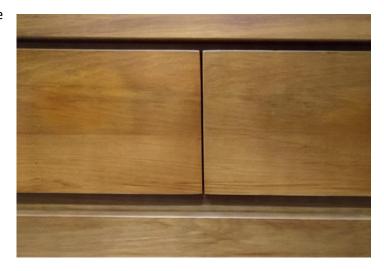

## sørenmøbler

Drawers should look flush like the picture to the right

If the drawers are not aligned pull the drawer out and you will see the runners along the bottom - below picture. The drawer height can be adjusted up and down using the small cog – see arrow.