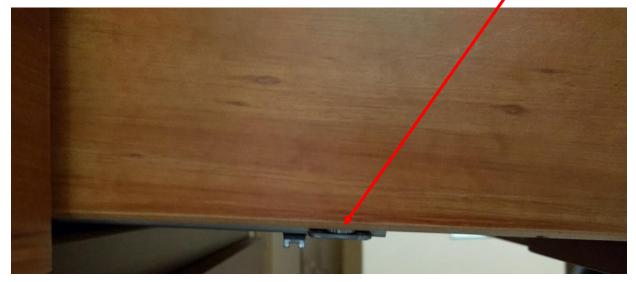

## sørenmøbler

Drawers should look flush like the picture to the right

If the drawers are not aligned pull the drawer out and you will see the runners along the bottom - below picture. The drawer height can be adjusted up and down using the small cog – see arrow.

The drawer should be sitting flat on the runner as per below.

If the drawers are not aligned the drawer height can be adjusted up or down to suit. See below cog has been moved up to make the drawer sit higher.