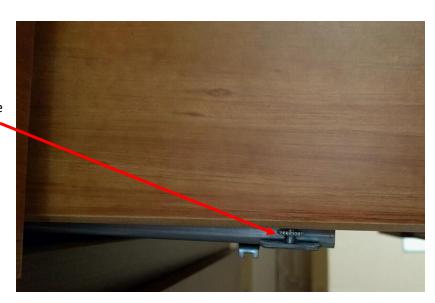

The drawer should be sitting flat on the runner as per below.

If the drawers are not aligned the drawer height can be adjusted up or down to suit. See below cog has been moved up to make the drawer sit higher.